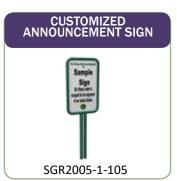

SGR2005-1-105

**Customized Announcement Sign** 

A go-to midsize package with plenty of variety

One of Greenfields' most popular packages, the 10-unit Medium Sample Package 1 is a well-rounded selection of units offering exercises to a vast variety of users.

#### **Available options:**

- Announcement sign customization - layout, text and graphics 100% customizable on both sides
- Shade
- Site amenities

#### **UNIT LIST**

| SGR2005-1-21    | 4-Person Lower Body Combo             |
|-----------------|---------------------------------------|
| SGR2005-1-22    | 4-Person Pendulum, Abs & Dips Station |
| SGR2005-1-26    | 2-Person Cross-Country Ski            |
| SGR2005-1-42    | 2-Person Back & Arms Combo            |
| SGR2005-1-47-W  | 2-Person Accessible Vertical Press    |
| SGR2005-1-48-W  | 2-Person Accessible Lat Pull          |
| SGR2005-1-48A-W | 2-Person Accessible Chest Press       |
| SGR2005-1-48E   | Combo Butterfly & Reverse Fly         |
| SGR2005-1-71    | 3-Person Static Combo                 |
| SGR2005-1-104N  | 4-Person Leg Press                    |
| SGR2005-1-105   | Customized Announcement Sign          |