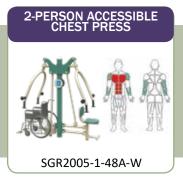

#### UNITS -

4-Person Lower Body Combo SGR2005-1-21 4-Person Pendulum, Abs & Dips Station SGR2005-1-22 2-Person Cross-Country Ski SGR2005-1-26 2-Person Back & Arms Combo SGR2005-1-42 SGR2005-1-47-W 2-Person Accessible Vertical Press 2-Person Accessible Lat Pull SGR2005-1-48-W 2-Person Accessible Chest Press SGR2005-1-48A-W 2-Person Combo Butterfly & Reverse Fly SGR2005-1-48E 3-Person Static Combo SGR2005-1-71 SGR2005-1-104N 4-Person Leg Press

#### **UNIT LIST**

| SGR2005-1-21    | 4-Person Lower Body Combo             |
|-----------------|---------------------------------------|
| SGR2005-1-22    | 4-Person Pendulum, Abs & Dips Station |
| SGR2005-1-26    | 2-Person Cross-Country Ski            |
| SGR2005-1-42    | 2-Person Back & Arms Combo            |
| SGR2005-1-47-W  | 2-Person Accessible Vertical Press    |
| SGR2005-1-48-W  | 2-Person Accessible Lat Pull          |
| SGR2005-1-48A-W | 2-Person Accessible Chest Press       |
| SGR2005-1-48E   | Combo Butterfly & Reverse Fly         |
| SGR2005-1-71    | 3-Person Static Combo                 |
| SGR2005-1-104N  | 4-Person Leg Press                    |
| SGR2005-1-105   | Customized Announcement Sign          |