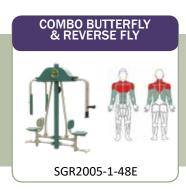

#### UNITS -

4-Person Lower Body Combo SGR2005-1-21 4-Person Pendulum, Abs & Dips Station SGR2005-1-22 2-Person Cross-Country Ski SGR2005-1-26 2-Person Back & Arms Combo SGR2005-1-42 SGR2005-1-47-W 2-Person Accessible Vertical Press 2-Person Accessible Lat Pull SGR2005-1-48-W 2-Person Accessible Chest Press SGR2005-1-48A-W 2-Person Combo Butterfly & Reverse Fly SGR2005-1-48E 3-Person Static Combo SGR2005-1-71 SGR2005-1-104N 4-Person Leg Press

#### **UNIT LIST**

| SGR2005-1-21    | 4-Person Lower Body Combo             |
|-----------------|---------------------------------------|
| SGR2005-1-22    | 4-Person Pendulum, Abs & Dips Station |
| SGR2005-1-26    | 2-Person Cross-Country Ski            |
| SGR2005-1-42    | 2-Person Back & Arms Combo            |
| SGR2005-1-47-W  | 2-Person Accessible Vertical Press    |
| SGR2005-1-48-W  | 2-Person Accessible Lat Pull          |
| SGR2005-1-48A-W | 2-Person Accessible Chest Press       |
| SGR2005-1-48E   | Combo Butterfly & Reverse Fly         |
| SGR2005-1-71    | 3-Person Static Combo                 |
| SGR2005-1-104N  | 4-Person Leg Press                    |
| SGR2005-1-105   | Customized Announcement Sign          |