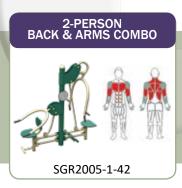

#### UNITS -

4-Person Lower Body Combo SGR2005-1-21 4-Person Pendulum, Abs & Dips Station SGR2005-1-22 2-Person Cross-Country Ski SGR2005-1-26 2-Person Back & Arms Combo SGR2005-1-42 SGR2005-1-47-W 2-Person Accessible Vertical Press 2-Person Accessible Lat Pull SGR2005-1-48-W 2-Person Accessible Chest Press SGR2005-1-48A-W 2-Person Combo Butterfly & Reverse Fly SGR2005-1-48E 3-Person Static Combo SGR2005-1-71 SGR2005-1-104N 4-Person Leg Press

#### **UNIT LIST**

| SGR2005-1-21    | 4-Person Lower Body Combo             |
|-----------------|---------------------------------------|
| SGR2005-1-22    | 4-Person Pendulum, Abs & Dips Station |
| SGR2005-1-26    | 2-Person Cross-Country Ski            |
| SGR2005-1-42    | 2-Person Back & Arms Combo            |
| SGR2005-1-47-W  | 2-Person Accessible Vertical Press    |
| SGR2005-1-48-W  | 2-Person Accessible Lat Pull          |
| SGR2005-1-48A-W | 2-Person Accessible Chest Press       |
| SGR2005-1-48E   | Combo Butterfly & Reverse Fly         |
| SGR2005-1-71    | 3-Person Static Combo                 |
| SGR2005-1-104N  | 4-Person Leg Press                    |
| SGR2005-1-105   | Customized Announcement Sign          |