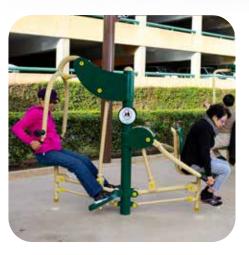

#### **UNIT LIST**

| SGR2005-1-21    | 4-Person Lower Body Combo             |
|-----------------|---------------------------------------|
| SGR2005-1-22    | 4-Person Pendulum, Abs & Dips Station |
| SGR2005-1-26    | 2-Person Cross-Country Ski            |
| SGR2005-1-42    | 2-Person Back & Arms Combo            |
| SGR2005-1-47-W  | 2-Person Accessible Vertical Press    |
| SGR2005-1-48-W  | 2-Person Accessible Lat Pull          |
| SGR2005-1-48A-W | 2-Person Accessible Chest Press       |
| SGR2005-1-48E   | Combo Butterfly & Reverse Fly         |
| SGR2005-1-71    | 3-Person Static Combo                 |
| SGR2005-1-104N  | 4-Person Leg Press                    |
| SGR2005-1-105   | Customized Announcement Sign          |