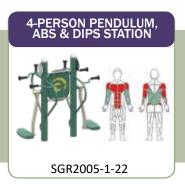

#### UNITS -

4-Person Lower Body Combo SGR2005-1-21 4-Person Pendulum, Abs & Dips Station SGR2005-1-22 2-Person Cross-Country Ski SGR2005-1-26 2-Person Back & Arms Combo SGR2005-1-42 SGR2005-1-47-W 2-Person Accessible Vertical Press 2-Person Accessible Lat Pull SGR2005-1-48-W 2-Person Accessible Chest Press SGR2005-1-48A-W 2-Person Combo Butterfly & Reverse Fly SGR2005-1-48E 3-Person Static Combo SGR2005-1-71 SGR2005-1-104N 4-Person Leg Press

#### **UNIT LIST**

| SGR2005-1-21    | 4-Person Lower Body Combo             |
|-----------------|---------------------------------------|
| SGR2005-1-22    | 4-Person Pendulum, Abs & Dips Station |
| SGR2005-1-26    | 2-Person Cross-Country Ski            |
| SGR2005-1-42    | 2-Person Back & Arms Combo            |
| SGR2005-1-47-W  | 2-Person Accessible Vertical Press    |
| SGR2005-1-48-W  | 2-Person Accessible Lat Pull          |
| SGR2005-1-48A-W | 2-Person Accessible Chest Press       |
| SGR2005-1-48E   | Combo Butterfly & Reverse Fly         |
| SGR2005-1-71    | 3-Person Static Combo                 |
| SGR2005-1-104N  | 4-Person Leg Press                    |
| SGR2005-1-105   | Customized Announcement Sign          |