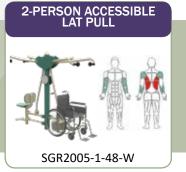

#### UNITS -

4-Person Lower Body Combo SGR2005-1-21 4-Person Pendulum, Abs & Dips Station SGR2005-1-22 2-Person Cross-Country Ski SGR2005-1-26 2-Person Back & Arms Combo SGR2005-1-42 SGR2005-1-47-W 2-Person Accessible Vertical Press 2-Person Accessible Lat Pull SGR2005-1-48-W 2-Person Accessible Chest Press SGR2005-1-48A-W 2-Person Combo Butterfly & Reverse Fly SGR2005-1-48E 3-Person Static Combo SGR2005-1-71 SGR2005-1-104N 4-Person Leg Press

#### **UNIT LIST**

| SGR2005-1-21    | 4-Person Lower Body Combo             |
|-----------------|---------------------------------------|
| SGR2005-1-22    | 4-Person Pendulum, Abs & Dips Station |
| SGR2005-1-26    | 2-Person Cross-Country Ski            |
| SGR2005-1-42    | 2-Person Back & Arms Combo            |
| SGR2005-1-47-W  | 2-Person Accessible Vertical Press    |
| SGR2005-1-48-W  | 2-Person Accessible Lat Pull          |
| SGR2005-1-48A-W | 2-Person Accessible Chest Press       |
| SGR2005-1-48E   | Combo Butterfly & Reverse Fly         |
| SGR2005-1-71    | 3-Person Static Combo                 |
| SGR2005-1-104N  | 4-Person Leg Press                    |
| SGR2005-1-105   | Customized Announcement Sign          |