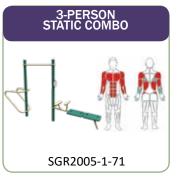

#### UNITS -

4-Person Lower Body Combo SGR2005-1-21 4-Person Pendulum, Abs & Dips Station SGR2005-1-22 2-Person Cross-Country Ski SGR2005-1-26 2-Person Back & Arms Combo SGR2005-1-42 SGR2005-1-47-W 2-Person Accessible Vertical Press 2-Person Accessible Lat Pull SGR2005-1-48-W 2-Person Accessible Chest Press SGR2005-1-48A-W 2-Person Combo Butterfly & Reverse Fly SGR2005-1-48E 3-Person Static Combo SGR2005-1-71 SGR2005-1-104N 4-Person Leg Press

#### **UNIT LIST**

| SGR2005-1-21    | 4-Person Lower Body Combo             |
|-----------------|---------------------------------------|
| SGR2005-1-22    | 4-Person Pendulum, Abs & Dips Station |
| SGR2005-1-26    | 2-Person Cross-Country Ski            |
| SGR2005-1-42    | 2-Person Back & Arms Combo            |
| SGR2005-1-47-W  | 2-Person Accessible Vertical Press    |
| SGR2005-1-48-W  | 2-Person Accessible Lat Pull          |
| SGR2005-1-48A-W | 2-Person Accessible Chest Press       |
| SGR2005-1-48E   | Combo Butterfly & Reverse Fly         |
| SGR2005-1-71    | 3-Person Static Combo                 |
| SGR2005-1-104N  | 4-Person Leg Press                    |
| SGR2005-1-105   | Customized Announcement Sign          |