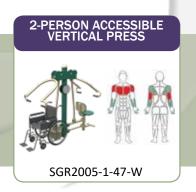

#### UNITS -

4-Person Lower Body Combo SGR2005-1-21 4-Person Pendulum, Abs & Dips Station SGR2005-1-22 2-Person Cross-Country Ski SGR2005-1-26 2-Person Back & Arms Combo SGR2005-1-42 SGR2005-1-47-W 2-Person Accessible Vertical Press 2-Person Accessible Lat Pull SGR2005-1-48-W 2-Person Accessible Chest Press SGR2005-1-48A-W 2-Person Combo Butterfly & Reverse Fly SGR2005-1-48E 3-Person Static Combo SGR2005-1-71 SGR2005-1-104N 4-Person Leg Press

#### **UNIT LIST**

| SGR2005-1-21    | 4-Person Lower Body Combo             |
|-----------------|---------------------------------------|
| SGR2005-1-22    | 4-Person Pendulum, Abs & Dips Station |
| SGR2005-1-26    | 2-Person Cross-Country Ski            |
| SGR2005-1-42    | 2-Person Back & Arms Combo            |
| SGR2005-1-47-W  | 2-Person Accessible Vertical Press    |
| SGR2005-1-48-W  | 2-Person Accessible Lat Pull          |
| SGR2005-1-48A-W | 2-Person Accessible Chest Press       |
| SGR2005-1-48E   | Combo Butterfly & Reverse Fly         |
| SGR2005-1-71    | 3-Person Static Combo                 |
| SGR2005-1-104N  | 4-Person Leg Press                    |
| SGR2005-1-105   | Customized Announcement Sign          |