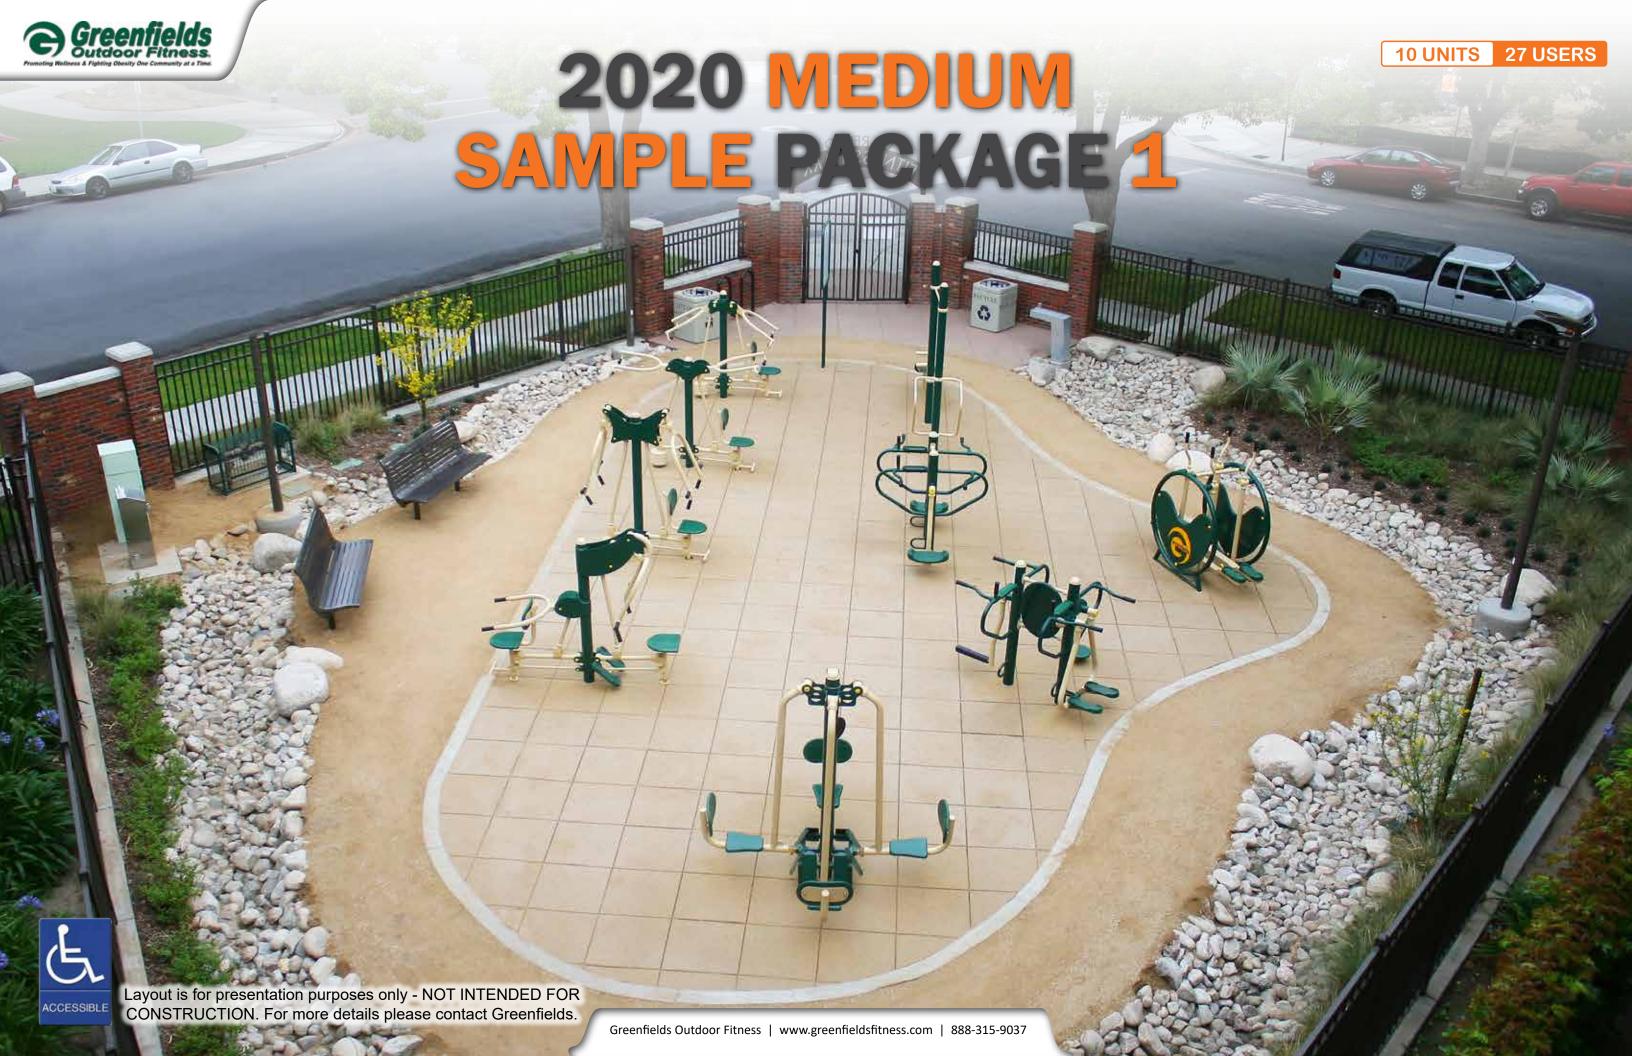

# 2020 MEDIUM SAMPLE PACKAGE 1

## 2020 MEDIUM SAMPLE PACKAGE 1

A go-to midsize package with plenty of variety

10 UNITS 27 USERS

### 2020 MEDIUM SAMPLE PACKAGE 1

A go-to midsize package with plenty of variety

10 UNITS 27 USERS

Layout is for presentation purposes only - NOT INTENDED FOR CONSTRUCTION. For more details please contact Greenfields.

Layout is for presentation purposes only - NOT INTENDED FOR CONSTRUCTION. For more details please contact Greenfields.

| PACKAGE SPECS          |           |
|------------------------|-----------|
| Units                  | 10        |
| Users                  | 27        |
| Required<br>Dimensions | 65' x 30' |

These 10 units may serve up to 27 people at a time.

Please be advised that the use of DG (Decomposed Granite) increases the normal wear & tear of all footrests and other platforms used by the users.

Layout is for presentation purposes only - NOT INTENDED FOR CONSTRUCTION. For more details please contact Greenfields.