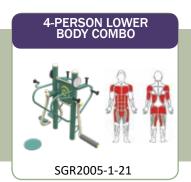

#### UNITS -

4-Person Lower Body Combo SGR2005-1-21 4-Person Pendulum, Abs & Dips Station SGR2005-1-22 2-Person Cross-Country Ski SGR2005-1-26 2-Person Back & Arms Combo SGR2005-1-42 SGR2005-1-47-W 2-Person Accessible Vertical Press 2-Person Accessible Lat Pull SGR2005-1-48-W 2-Person Accessible Chest Press SGR2005-1-48A-W 2-Person Combo Butterfly & Reverse Fly SGR2005-1-48E 3-Person Static Combo SGR2005-1-71 SGR2005-1-104N 4-Person Leg Press

#### **UNIT LIST**

| SGR2005-1-21    | 4-Person Lower Body Combo             |
|-----------------|---------------------------------------|
| SGR2005-1-22    | 4-Person Pendulum, Abs & Dips Station |
| SGR2005-1-26    | 2-Person Cross-Country Ski            |
| SGR2005-1-42    | 2-Person Back & Arms Combo            |
| SGR2005-1-47-W  | 2-Person Accessible Vertical Press    |
| SGR2005-1-48-W  | 2-Person Accessible Lat Pull          |
| SGR2005-1-48A-W | 2-Person Accessible Chest Press       |
| SGR2005-1-48E   | Combo Butterfly & Reverse Fly         |
| SGR2005-1-71    | 3-Person Static Combo                 |
| SGR2005-1-104N  | 4-Person Leg Press                    |
| SGR2005-1-105   | Customized Announcement Sign          |