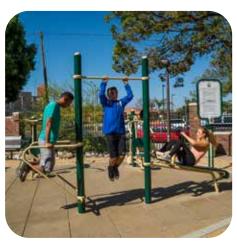

#### UNITS -

4-Person Lower Body Combo SGR2005-1-21 4-Person Pendulum, Abs & Dips Station SGR2005-1-22 2-Person Cross-Country Ski SGR2005-1-26 2-Person Back & Arms Combo SGR2005-1-42 SGR2005-1-47-W 2-Person Accessible Vertical Press 2-Person Accessible Lat Pull SGR2005-1-48-W 2-Person Accessible Chest Press SGR2005-1-48A-W 2-Person Combo Butterfly & Reverse Fly SGR2005-1-48E 3-Person Static Combo SGR2005-1-71 SGR2005-1-104N 4-Person Leg Press

#### **UNIT LIST**

| SGR2005-1-21    | 4-Person Lower Body Combo             |
|-----------------|---------------------------------------|
| SGR2005-1-22    | 4-Person Pendulum, Abs & Dips Station |
| SGR2005-1-26    | 2-Person Cross-Country Ski            |
| SGR2005-1-42    | 2-Person Back & Arms Combo            |
| SGR2005-1-47-W  | 2-Person Accessible Vertical Press    |
| SGR2005-1-48-W  | 2-Person Accessible Lat Pull          |
| SGR2005-1-48A-W | 2-Person Accessible Chest Press       |
| SGR2005-1-48E   | Combo Butterfly & Reverse Fly         |
| SGR2005-1-71    | 3-Person Static Combo                 |
| SGR2005-1-104N  | 4-Person Leg Press                    |
| SGR2005-1-105   | Customized Announcement Sign          |