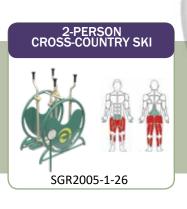

#### UNITS -

4-Person Lower Body Combo SGR2005-1-21 4-Person Pendulum, Abs & Dips Station SGR2005-1-22 2-Person Cross-Country Ski SGR2005-1-26 2-Person Back & Arms Combo SGR2005-1-42 SGR2005-1-47-W 2-Person Accessible Vertical Press 2-Person Accessible Lat Pull SGR2005-1-48-W 2-Person Accessible Chest Press SGR2005-1-48A-W 2-Person Combo Butterfly & Reverse Fly SGR2005-1-48E 3-Person Static Combo SGR2005-1-71 SGR2005-1-104N 4-Person Leg Press

#### **UNIT LIST**

| SGR2005-1-21    | 4-Person Lower Body Combo             |
|-----------------|---------------------------------------|
| SGR2005-1-22    | 4-Person Pendulum, Abs & Dips Station |
| SGR2005-1-26    | 2-Person Cross-Country Ski            |
| SGR2005-1-42    | 2-Person Back & Arms Combo            |
| SGR2005-1-47-W  | 2-Person Accessible Vertical Press    |
| SGR2005-1-48-W  | 2-Person Accessible Lat Pull          |
| SGR2005-1-48A-W | 2-Person Accessible Chest Press       |
| SGR2005-1-48E   | Combo Butterfly & Reverse Fly         |
| SGR2005-1-71    | 3-Person Static Combo                 |
| SGR2005-1-104N  | 4-Person Leg Press                    |
| SGR2005-1-105   | Customized Announcement Sign          |