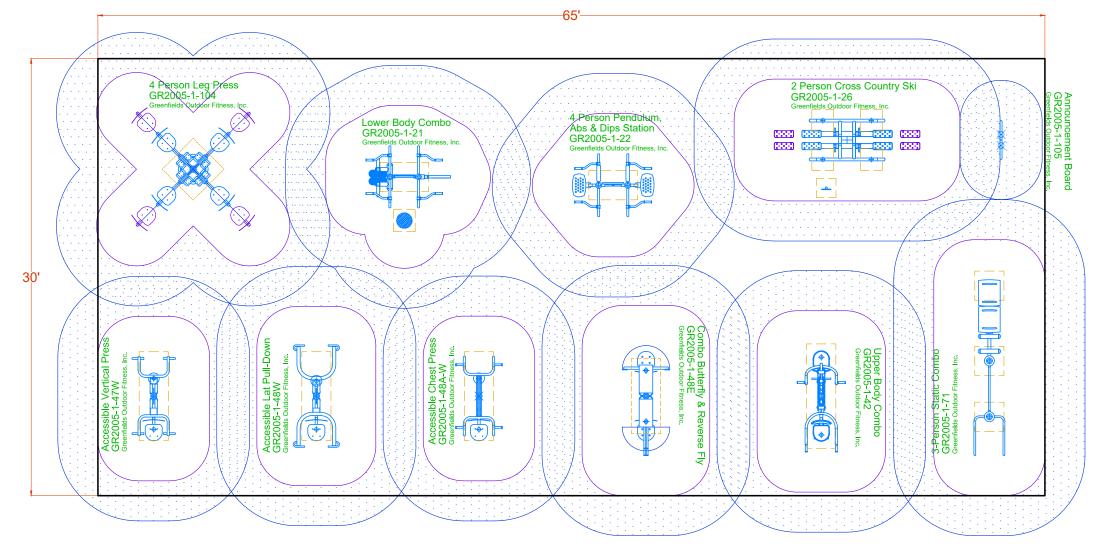

Layout is for presentation purposes only - NOT INTENDED FOR CONSTRUCTION. For more details please contact Greenfields.

| PACKAGE SPECS          |           |
|------------------------|-----------|
| Units                  | 10        |
| Users                  | 27        |
| Required<br>Dimensions | 65' x 30' |

#### **UNIT LIST**

| SGR2005-1-21    | 4-Person Lower Body Combo             |
|-----------------|---------------------------------------|
| SGR2005-1-22    | 4-Person Pendulum, Abs & Dips Station |
| SGR2005-1-26    | 2-Person Cross-Country Ski            |
| SGR2005-1-42    | 2-Person Back & Arms Combo            |
| SGR2005-1-47-W  | 2-Person Accessible Vertical Press    |
| SGR2005-1-48-W  | 2-Person Accessible Lat Pull          |
| SGR2005-1-48A-W | 2-Person Accessible Chest Press       |
| SGR2005-1-48E   | Combo Butterfly & Reverse Fly         |
| SGR2005-1-71    | 3-Person Static Combo                 |
| SGR2005-1-104N  | 4-Person Leg Press                    |
| SGR2005-1-105   | Customized Announcement Sign          |

These 10 units may serve up to 27 people at a time.

Please be advised that the use of DG (Decomposed Granite) increases the normal wear & tear of all footrests and other platforms used by the users.

Layout is for presentation purposes only - NOT INTENDED FOR CONSTRUCTION. For more details please contact Greenfields.