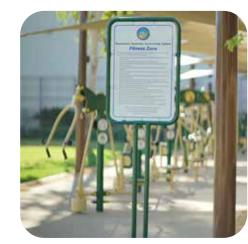

**Customized Announcement Sign** 

A go-to midsize package with plenty of variety

One of Greenfields' most popular packages, the 10-unit Medium Sample Package 1 is a well-rounded selection of units offering exercises to a vast variety of users.

#### **Available options:**

- Announcement sign customization - layout, text and graphics 100% customizable on both sides
- Shade
- Site amenities