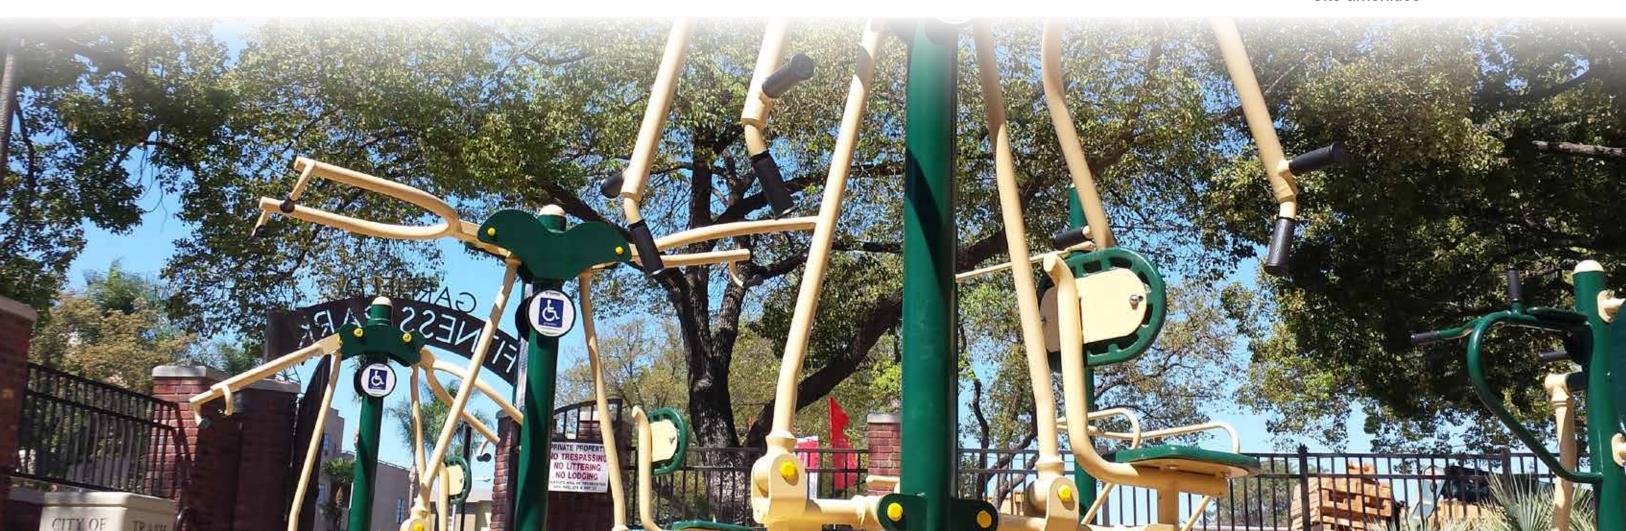

#### UNITS -

4-Person Lower Body Combo SGR2005-1-21 4-Person Pendulum, Abs & Dips Station SGR2005-1-22 2-Person Cross-Country Ski SGR2005-1-26 2-Person Back & Arms Combo SGR2005-1-42 SGR2005-1-47-W 2-Person Accessible Vertical Press 2-Person Accessible Lat Pull SGR2005-1-48-W 2-Person Accessible Chest Press SGR2005-1-48A-W 2-Person Combo Butterfly & Reverse Fly SGR2005-1-48E 3-Person Static Combo SGR2005-1-71 SGR2005-1-104N 4-Person Leg Press

#### **UNIT LIST**

| SGR2005-1-21    | 4-Person Lower Body Combo             |
|-----------------|---------------------------------------|
| SGR2005-1-22    | 4-Person Pendulum, Abs & Dips Station |
| SGR2005-1-26    | 2-Person Cross-Country Ski            |
| SGR2005-1-42    | 2-Person Back & Arms Combo            |
| SGR2005-1-47-W  | 2-Person Accessible Vertical Press    |
| SGR2005-1-48-W  | 2-Person Accessible Lat Pull          |
| SGR2005-1-48A-W | 2-Person Accessible Chest Press       |
| SGR2005-1-48E   | Combo Butterfly & Reverse Fly         |
| SGR2005-1-71    | 3-Person Static Combo                 |
| SGR2005-1-104N  | 4-Person Leg Press                    |
| SGR2005-1-105   | Customized Announcement Sign          |