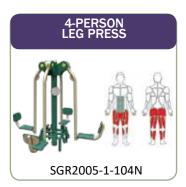

#### UNITS -

4-Person Lower Body Combo SGR2005-1-21 4-Person Pendulum, Abs & Dips Station SGR2005-1-22 2-Person Cross-Country Ski SGR2005-1-26 2-Person Back & Arms Combo SGR2005-1-42 SGR2005-1-47-W 2-Person Accessible Vertical Press 2-Person Accessible Lat Pull SGR2005-1-48-W 2-Person Accessible Chest Press SGR2005-1-48A-W 2-Person Combo Butterfly & Reverse Fly SGR2005-1-48E 3-Person Static Combo SGR2005-1-71 SGR2005-1-104N 4-Person Leg Press

#### **UNIT LIST**

| SGR2005-1-21    | 4-Person Lower Body Combo             |
|-----------------|---------------------------------------|
| SGR2005-1-22    | 4-Person Pendulum, Abs & Dips Station |
| SGR2005-1-26    | 2-Person Cross-Country Ski            |
| SGR2005-1-42    | 2-Person Back & Arms Combo            |
| SGR2005-1-47-W  | 2-Person Accessible Vertical Press    |
| SGR2005-1-48-W  | 2-Person Accessible Lat Pull          |
| SGR2005-1-48A-W | 2-Person Accessible Chest Press       |
| SGR2005-1-48E   | Combo Butterfly & Reverse Fly         |
| SGR2005-1-71    | 3-Person Static Combo                 |
| SGR2005-1-104N  | 4-Person Leg Press                    |
| SGR2005-1-105   | Customized Announcement Sign          |