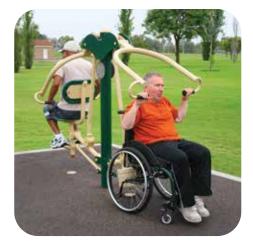

#### UNITS -

4-Person Lower Body Combo SGR2005-1-21 4-Person Pendulum, Abs & Dips Station SGR2005-1-22 2-Person Cross-Country Ski SGR2005-1-26 2-Person Back & Arms Combo SGR2005-1-42 SGR2005-1-47-W 2-Person Accessible Vertical Press 2-Person Accessible Lat Pull SGR2005-1-48-W 2-Person Accessible Chest Press SGR2005-1-48A-W 2-Person Combo Butterfly & Reverse Fly SGR2005-1-48E 3-Person Static Combo SGR2005-1-71 SGR2005-1-104N 4-Person Leg Press

#### **UNIT LIST**

| SGR2005-1-21    | 4-Person Lower Body Combo             |
|-----------------|---------------------------------------|
| SGR2005-1-22    | 4-Person Pendulum, Abs & Dips Station |
| SGR2005-1-26    | 2-Person Cross-Country Ski            |
| SGR2005-1-42    | 2-Person Back & Arms Combo            |
| SGR2005-1-47-W  | 2-Person Accessible Vertical Press    |
| SGR2005-1-48-W  | 2-Person Accessible Lat Pull          |
| SGR2005-1-48A-W | 2-Person Accessible Chest Press       |
| SGR2005-1-48E   | Combo Butterfly & Reverse Fly         |
| SGR2005-1-71    | 3-Person Static Combo                 |
| SGR2005-1-104N  | 4-Person Leg Press                    |
| SGR2005-1-105   | Customized Announcement Sign          |