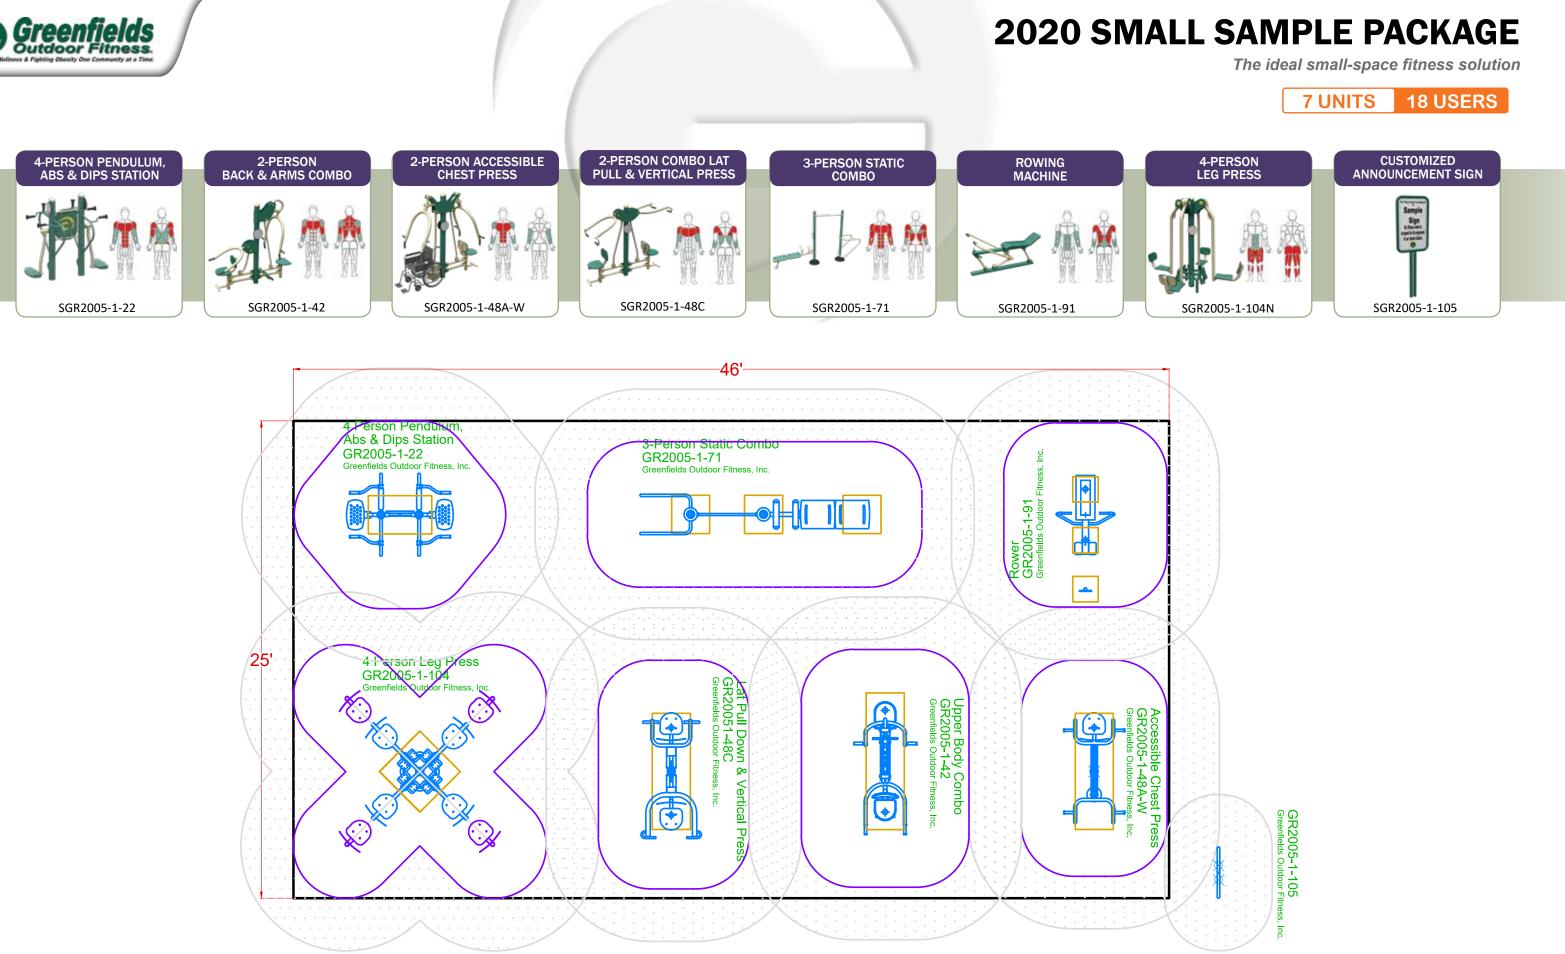

# 2020 SMALL SAMPLE PACKAGE

Layout is for presentation purposes only - NOT INTENDED FOR CONSTRUCTION. For more details please contact Greenfields.

# 2020 SMALL SANPLE PACKAGE

| SGR2005-1-22    | 4-Person Pendulum, Abs & Dips Station    |
|-----------------|------------------------------------------|
| SGR2005-1-42    | 2-Person Back & Arms Combo               |
| SGR2005-1-48A-W | 2-Person Accessible Chest Press          |
| SGR2005-1-48C   | 2-Person Combo Lat Pull & Vertical Press |
| SGR2005-1-71    | 3-Person Static Combo                    |
| SGR2005-1-91    | Rowing Machine                           |
| SGR2005-1-104N  | 4-Person Leg Press                       |
| SGR2005-1-105   | Customized Announcement Sign             |
|                 |                                          |

# The ideal small-space fitness solution

The Small Sample Package includes several of Greenfields' most popular exercise machines. While only incorporating 7 units, the Small Package accommodates 18 people and covers all major muscle groups. The Small Package is an excellent option for places such as small parks and street corners, transforming excess space into a valuable community amenity.

# 7 UNITS 18 USERS

Layout is for presentation purposes only - NOT INTENDED FOR CONSTRUCTION. For more details please contact Greenfields.

Greenfields Outdoor Fitness | www.greenfieldsfitness.com | 888-315-9037

### 7 UNITS 18 USERS

Greenfields' preferred method of installation is surface mount. In-ground direct bury option is available upon request.

Layout is for presentation purposes only - NOT INTENDED FOR CONSTRUCTION. For more details please contact Greenfields.

## These 7 units may serve up to 18 people at a time.

Please be advised that the use of DG (Decomposed Granite) increases the normal wear & tear of all footrests and other platforms used by the users.

## UNIT LIST

|     | 4-Person Pendulum, Abs & Dips Station    |
|-----|------------------------------------------|
|     | 2-Person Back & Arms Combo               |
| ∖-W | 2-Person Accessible Chest Press          |
| )   | 2-Person Combo Lat Pull & Vertical Press |
|     | 3-Person Static Combo                    |
|     | Rowing Machine                           |
| N   | 4-Person Leg Press                       |
| 5   | Customized Announcement Sign             |
|     |                                          |