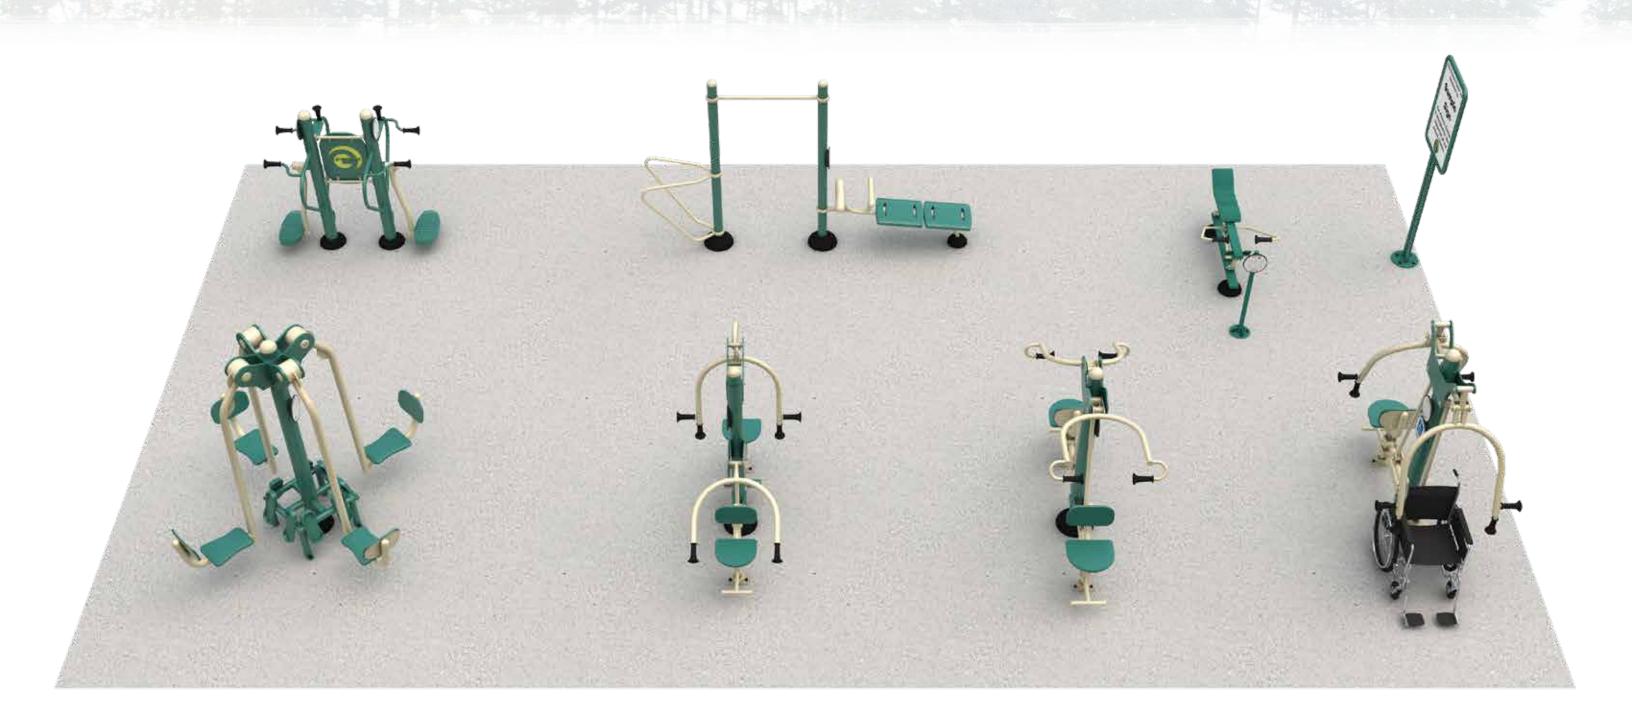

# 2020 SMALL SANPLE PACKAGE

| SGR2005-1-22    | 4-Person Pendulum, Abs & Dips Station    |
|-----------------|------------------------------------------|
| SGR2005-1-42    | 2-Person Back & Arms Combo               |
| SGR2005-1-48A-W | 2-Person Accessible Chest Press          |
| SGR2005-1-48C   | 2-Person Combo Lat Pull & Vertical Press |
| SGR2005-1-71    | 3-Person Static Combo                    |
| SGR2005-1-91    | Rowing Machine                           |
| SGR2005-1-104N  | 4-Person Leg Press                       |
| SGR2005-1-105   | Customized Announcement Sign             |
|                 |                                          |

# The ideal small-space fitness solution

The Small Sample Package includes several of Greenfields' most popular exercise machines. While only incorporating 7 units, the Small Package accommodates 18 people and covers all major muscle groups. The Small Package is an excellent option for places such as small parks and street corners, transforming excess space into a valuable community amenity.

## UNIT LIST

|     | 4-Person Pendulum, Abs & Dips Station    |
|-----|------------------------------------------|
|     | 2-Person Back & Arms Combo               |
| ∖-W | 2-Person Accessible Chest Press          |
| )   | 2-Person Combo Lat Pull & Vertical Press |
|     | 3-Person Static Combo                    |
|     | Rowing Machine                           |
| N   | 4-Person Leg Press                       |
| 5   | Customized Announcement Sign             |
|     |                                          |