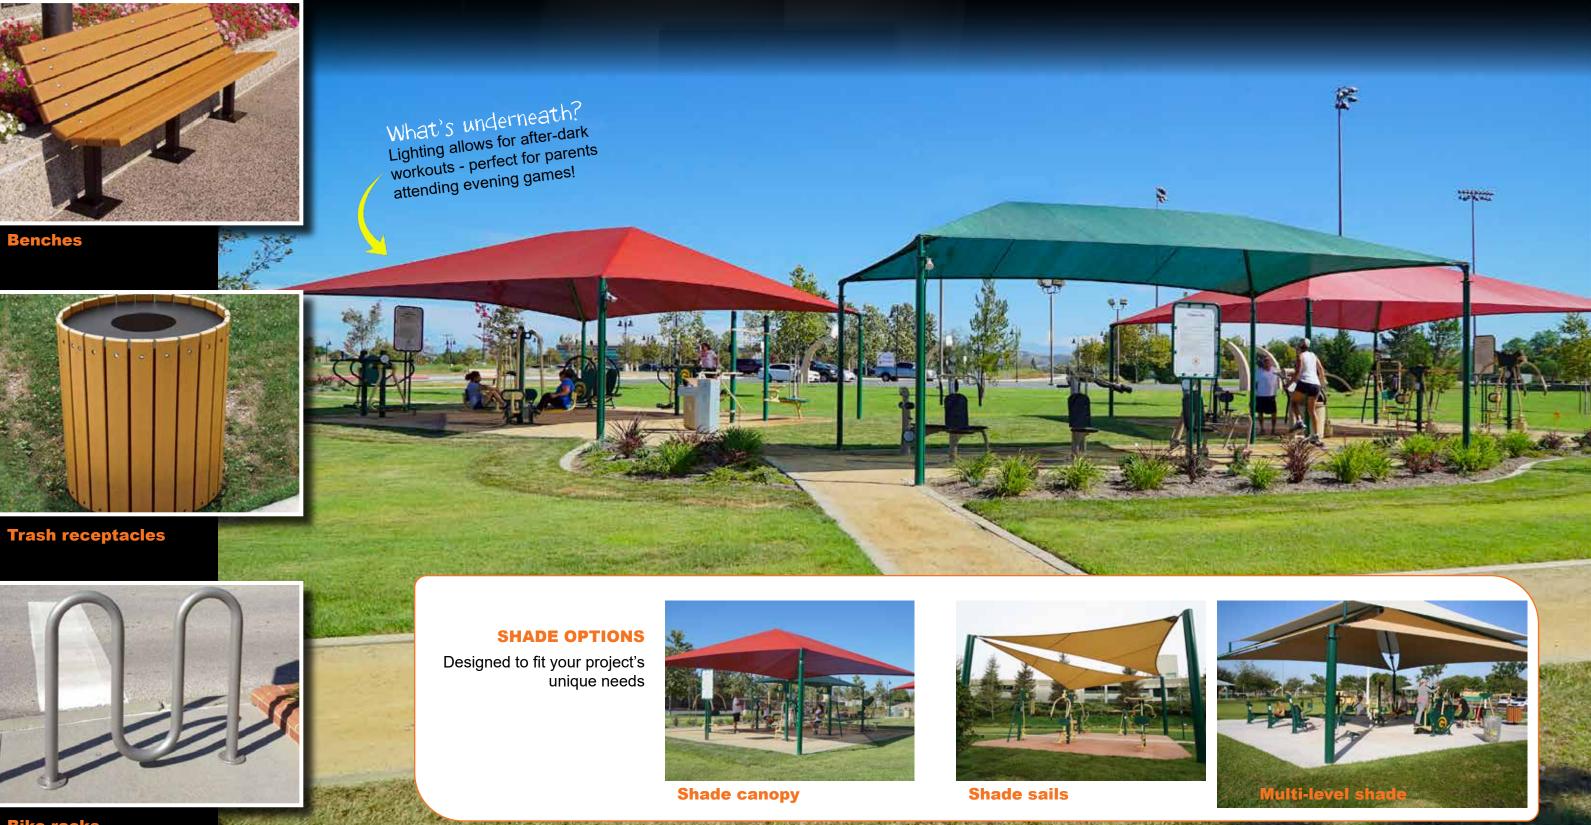

### Available options:

 Announcement sign customization - layout, text and graphics 100% customizable on both sides
Shade

Site amenities

# **ENHANCE YOUR PACKAGE!**

Greenfields offers these products and more for the best user experience