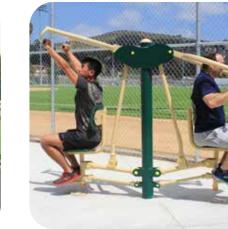

# 2020 SMALL SANPLE PACKAGE

| SGR2005-1-22    | 4-Person Pendulum, Abs & Dips Station    |
|-----------------|------------------------------------------|
| SGR2005-1-42    | 2-Person Back & Arms Combo               |
| SGR2005-1-48A-W | 2-Person Accessible Chest Press          |
| SGR2005-1-48C   | 2-Person Combo Lat Pull & Vertical Press |
| SGR2005-1-71    | 3-Person Static Combo                    |
| SGR2005-1-91    | Rowing Machine                           |
| SGR2005-1-104N  | 4-Person Leg Press                       |
| SGR2005-1-105   | Customized Announcement Sign             |
|                 |                                          |

SGR2005-1-22 SGR2005-1-42 SGR2005-1-48A SGR2005-1-48C SGR2005-1-71 SGR2005-1-91 SGR2005-1-104I SGR2005-1-105

## UNIT LIST

|     | 4-Person Pendulum, Abs & Dips Station    |
|-----|------------------------------------------|
|     | 2-Person Back & Arms Combo               |
| ∖-W | 2-Person Accessible Chest Press          |
| )   | 2-Person Combo Lat Pull & Vertical Press |
|     | 3-Person Static Combo                    |
|     | Rowing Machine                           |
| N   | 4-Person Leg Press                       |
| 5   | Customized Announcement Sign             |
|     |                                          |