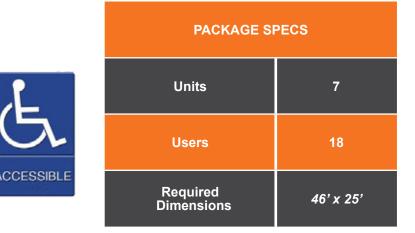

## These 7 units may serve up to 18 people at a time.

Please be advised that the use of DG (Decomposed Granite) increases the normal wear & tear of all footrests and other platforms used by the users.